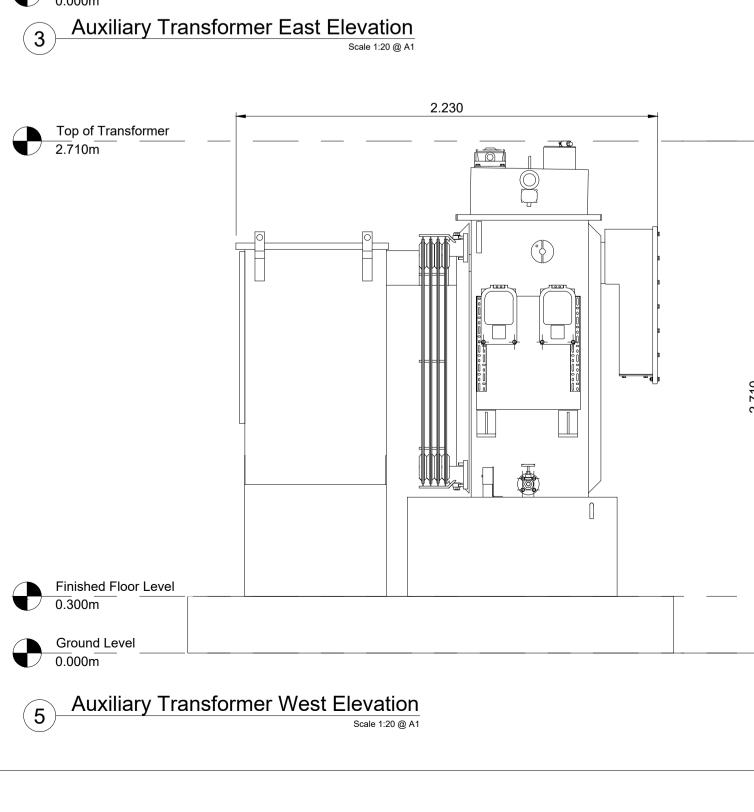

2.230

5

Auxiliary Transformer Plan
Scale 1:20 @ A1

|      |            |          |                |          |                | Auxiliary Transformer Plan and Elevations |             |            |            |  |
|------|------------|----------|----------------|----------|----------------|-------------------------------------------|-------------|------------|------------|--|
|      | 400mm 500r | nm 600mm | 700mm 800mm 90 | 00mm 1m  |                |                                           |             |            |            |  |
| ).5m | 1n         | n        | 1.5m           | 2m       | DISCIPLINE     |                                           |             |            |            |  |
| n i  | 1m         | 1.5m     | 2m             | 2.5m     | PLANNING       |                                           |             |            |            |  |
|      | 2m         | 3m       | 4m             | 5m       | DRAMING OTATUO |                                           |             |            |            |  |
| 3m   | 4m 5r      | n 6m     | 7m 8m          | 9m 10m   | FOR PLANNING   |                                           |             |            |            |  |
| 5m   | 10         | m        | 15m            | 20m      |                |                                           |             |            |            |  |
|      | 10m        | 15m      | 20m            | 25m      | SCALE          | DATE                                      | DRAWN BY    | CHECKED BY | APPROVED I |  |
|      | 20m        | 30m      | 40m            | 50m      | 1:20 @ A1      | 19.09.2024                                | JH          | EW         | RS         |  |
| 30m  | 40m 50     | m 60m    | 70m 80m        | 90m 100m | PROJECT NO.    | 1                                         | DRAWING NO. | 1          | REV        |  |
|      |            |          |                |          | BTGBRIG01      |                                           | 004.4       |            | 00         |  |
|      |            |          |                |          | L              |                                           | 1           |            |            |  |