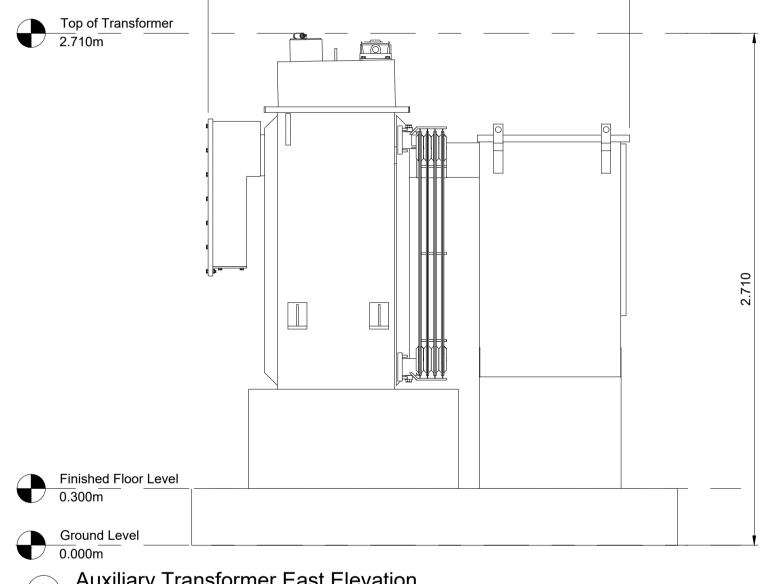

2.230

5

Auxiliary Transformer Plan
Scale 1:20 @ A1

|      |            |          |                |          |                | Auxiliary Transformer Plan and Elevations |             |            |            |  |
|------|------------|----------|----------------|----------|----------------|-------------------------------------------|-------------|------------|------------|--|
|      | 400mm 500r | nm 600mm | 700mm 800mm 90 | 00mm 1m  |                |                                           |             |            |            |  |
| ).5m | 1n         | n        | 1.5m           | 2m       | DISCIPLINE     |                                           |             |            |            |  |
| n i  | 1m         | 1.5m     | 2m             | 2.5m     | PLANNING       |                                           |             |            |            |  |
|      | 2m         | 3m       | 4m             | 5m       | DRAMING OTATUO |                                           |             |            |            |  |
| 3m   | 4m 5r      | n 6m     | 7m 8m          | 9m 10m   | FOR PLANNING   |                                           |             |            |            |  |
| 5m   | 10         | m        | 15m            | 20m      |                |                                           |             |            |            |  |
|      | 10m        | 15m      | 20m            | 25m      | SCALE          | DATE                                      | DRAWN BY    | CHECKED BY | APPROVED I |  |
|      | 20m        | 30m      | 40m            | 50m      | 1:20 @ A1      | 19.09.2024                                | JH          | EW         | RS         |  |
| 30m  | 40m 50     | m 60m    | 70m 80m        | 90m 100m | PROJECT NO.    | 1                                         | DRAWING NO. | 1          | REV        |  |
|      |            |          |                |          | BTGBRIG01      |                                           | 004.4       |            | 00         |  |
|      |            |          |                |          | L              |                                           | 1           |            |            |  |