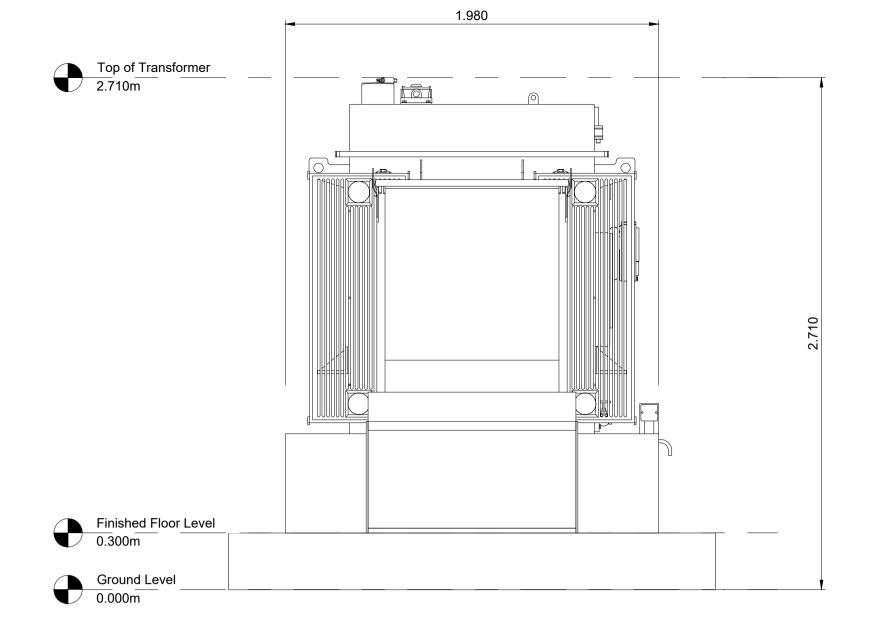

2.230

5

Auxiliary Transformer Plan
Scale 1:20 @ A1

|      |            |          |                |          |                | Auxiliary Transformer Plan and Elevations |             |            |            |  |
|------|------------|----------|----------------|----------|----------------|-------------------------------------------|-------------|------------|------------|--|
|      | 400mm 500r | nm 600mm | 700mm 800mm 90 | 00mm 1m  |                |                                           |             |            |            |  |
| ).5m | 1n         | n        | 1.5m           | 2m       | DISCIPLINE     |                                           |             |            |            |  |
| n i  | 1m         | 1.5m     | 2m             | 2.5m     | PLANNING       |                                           |             |            |            |  |
|      | 2m         | 3m       | 4m             | 5m       | DRAMING OTATUO |                                           |             |            |            |  |
| 3m   | 4m 5r      | n 6m     | 7m 8m          | 9m 10m   | FOR PLANNING   |                                           |             |            |            |  |
| 5m   | 10         | m        | 15m            | 20m      |                |                                           |             |            |            |  |
|      | 10m        | 15m      | 20m            | 25m      | SCALE          | DATE                                      | DRAWN BY    | CHECKED BY | APPROVED I |  |
|      | 20m        | 30m      | 40m            | 50m      | 1:20 @ A1      | 19.09.2024                                | JH          | EW         | RS         |  |
| 30m  | 40m 50     | m 60m    | 70m 80m        | 90m 100m | PROJECT NO.    | 1                                         | DRAWING NO. | 1          | REV        |  |
|      |            |          |                |          | BTGBRIG01      |                                           | 004.4       |            | 00         |  |
|      |            |          |                |          | L              |                                           | 1           |            |            |  |

0 19.09.2024

**FIELD** 

Auxiliary Transformer Plan and Elevations - Original

Field Fora Montacute Yards 186 Shoreditch High Street London E1 6HU

**Drawing Notes** 

1. All dimensions are shown in metres unless noted

otherwise.

2. Do not scale from this drawing.

1.980

2 Auxiliary Transformer North Elevation
Scale 1:20 @ A1